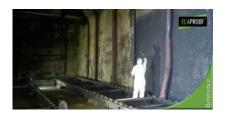

# Sawmill Drying Chamber 320 m<sup>2</sup> | Merikarvia

### Arbejdserklæring

At Merikarvia sawmill, leakage points were patched, as well as pressure washing and coating work (corrosion prevention and waterproofing), 320 m<sup>2</sup>.